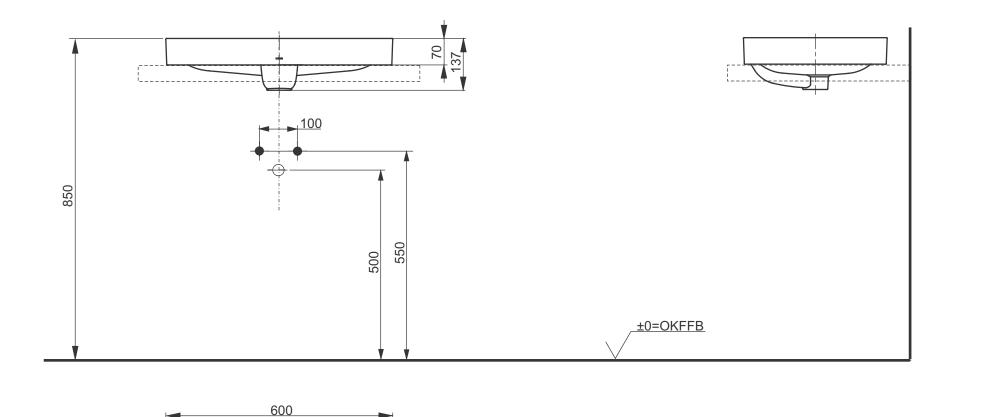

| Designation<br>WASHBASIN<br>TR vessel, square, 600 mm, without tap<br>hole, with overflow, incl. stem valve<br>L4716E |  |        |            | тото                                                                                                                                                                                                                                                                                                                                                                                                            |  |
|-----------------------------------------------------------------------------------------------------------------------|--|--------|------------|-----------------------------------------------------------------------------------------------------------------------------------------------------------------------------------------------------------------------------------------------------------------------------------------------------------------------------------------------------------------------------------------------------------------|--|
| Altered                                                                                                               |  | Scale  | 1:10       | This drawing including the respective data may neither be<br>duplicated nor modified nor altered without the consent of TOTO<br>Europe GmbH. The usage of the data/technical drawings takes<br>place at user's own risk and under exclusion of any liability of<br>TOTO Europe GmbH and/or of the companies of the TOTO-<br>Group. The indicated dimensions are not binding; products are<br>subject to change. |  |
|                                                                                                                       |  | Signed | T.G.       |                                                                                                                                                                                                                                                                                                                                                                                                                 |  |
|                                                                                                                       |  | Date   | 27/02/2019 |                                                                                                                                                                                                                                                                                                                                                                                                                 |  |