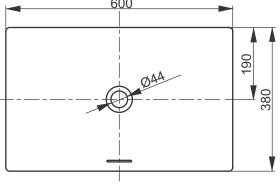

| Designation<br>WASHBASIN<br>TR vessel, square, 600 mm, without tap<br>hole, with overflow, incl. stem valve<br>L4716E |  |        |            | тото                                                                                                                                                                                                                                                                                                                                                                                                            |  |
|-----------------------------------------------------------------------------------------------------------------------|--|--------|------------|-----------------------------------------------------------------------------------------------------------------------------------------------------------------------------------------------------------------------------------------------------------------------------------------------------------------------------------------------------------------------------------------------------------------|--|
| Altered                                                                                                               |  | Scale  | 1:10       | This drawing including the respective data may neither be<br>duplicated nor modified nor altered without the consent of TOTO<br>Europe GmbH. The usage of the data/technical drawings takes<br>place at user's own risk and under exclusion of any liability of<br>TOTO Europe GmbH and/or of the companies of the TOTO-<br>Group. The indicated dimensions are not binding; products are<br>subject to change. |  |
|                                                                                                                       |  | Signed | T.G.       |                                                                                                                                                                                                                                                                                                                                                                                                                 |  |
|                                                                                                                       |  | Date   | 27/02/2019 |                                                                                                                                                                                                                                                                                                                                                                                                                 |  |