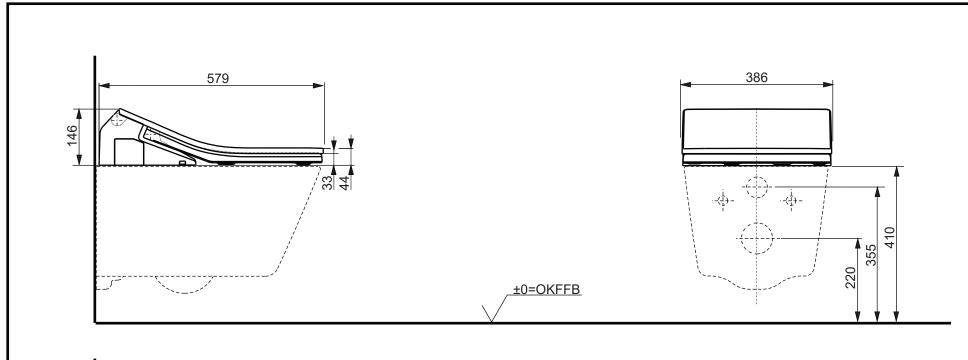

## CAN BE COMBINED WITH:

Designation

1. SP WC, wall-hung, just to be used for the mentioned WASHLET™ CW522EY

| NASHLET™<br>SX, incl. remote controller TCF796CG |  |        |            | 7                                                                                                                                     |
|--------------------------------------------------|--|--------|------------|---------------------------------------------------------------------------------------------------------------------------------------|
| tered                                            |  | Scale  | 1:10       | This drawing includ duplicated nor modificurope GmbH. The place at user's own TOTO Europe Gmb Group. The indicated subject to change. |
|                                                  |  | Signed | T.G.       |                                                                                                                                       |
|                                                  |  | Date   | 29/08/2018 |                                                                                                                                       |