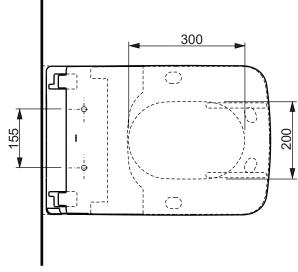

## CAN BE COMBINED WITH:

Designation

1. SP WC, wall-hung, just to be used for the mentioned WASHLET™ CW522EY

| NASHLET™<br>SX, incl. remote controller TCF796CG |  |        |            | 7                                                                                                                                     |
|--------------------------------------------------|--|--------|------------|---------------------------------------------------------------------------------------------------------------------------------------|
| tered                                            |  | Scale  | 1:10       | This drawing includ duplicated nor modificurope GmbH. The place at user's own TOTO Europe Gmb Group. The indicated subject to change. |
|                                                  |  | Signed | T.G.       |                                                                                                                                       |
|                                                  |  | Date   | 29/08/2018 |                                                                                                                                       |