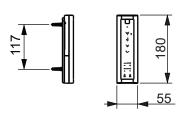

## CAN BE COMBINED WITH:

Designation

1. SP WC, wall-hung, just to be used for the mentioned WASHLET™ CW522EY

| NASHLET™<br>SX, incl. remote controller TCF796CG |  |        |            | 7                                                                                                                                     |
|--------------------------------------------------|--|--------|------------|---------------------------------------------------------------------------------------------------------------------------------------|
| tered                                            |  | Scale  | 1:10       | This drawing includ duplicated nor modificurope GmbH. The place at user's own TOTO Europe Gmb Group. The indicated subject to change. |
|                                                  |  | Signed | T.G.       |                                                                                                                                       |
|                                                  |  | Date   | 29/08/2018 |                                                                                                                                       |