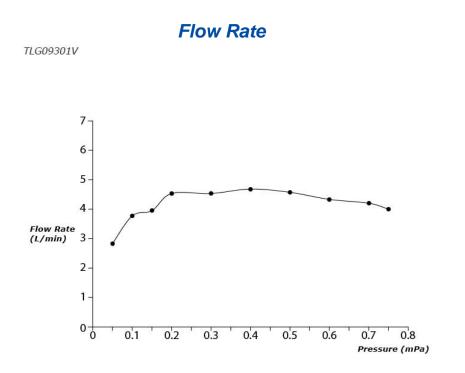

### **S**pecifications

| Finish:         | Chrome         |
|-----------------|----------------|
| Material:       | Brass          |
| Water Pressure: | 0.05MPa~1.0MPa |