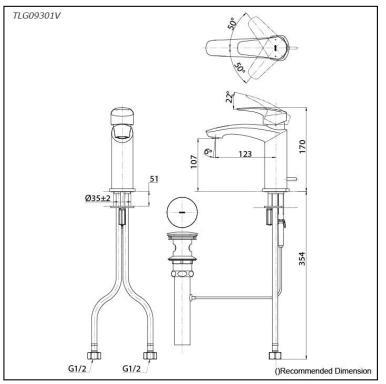

## TLG09301V

#### Parts description

• TLG09301V Single Lever Lavatory Faucet (w/ Pop-up Waste)

01112019

FAUCETS