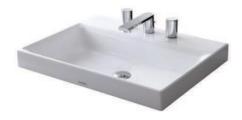

## Console LAVATORY

### ■ Specifications

Faucet hole at Console Lavatory

Faucet hole diameter : Ø35 mm.

Overflow hole : Ø21 mm

Product dimension : W600 x L460 x H70 (mm)