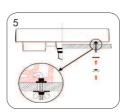

# TOTO

The face wash carefully propped up, slowly add the table after the hook bolt mounting holes aligned, and in accordance with the method shown in the table will wash fixed

Once the sealing material hardens, the leader in accordance with the requirements of the specification on its instructions to install the countertop

### L1616C

L1616C

The maximum thickness of the mounting table is 35mm thick countertop will affect the strength of the installation, after installation, use a waterproof sealant around the edge of the wash basins and countertops in contact