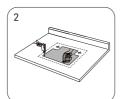

## Process of installation LAVATORY

Depending on the installation location to install the sheet-like positioning wash pen wash basins installed along the edges of the sheet-like contour washbasin with mounting holes depicted in the table

Warning: washbasin countertop mounting position should take into account the need to install the faucet size, as too close to the wall, it may lead to the drainage rod can not be installed or not working.

Remove the bolts from inside the product packaging washer and wing nut removed, leaving only the cone-shaped pads on the hook bolts.