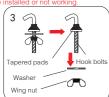

Remove the bolts from inside the product packaging washer and wing nut removed, leaving only the cone-shaped pads on the hook bolts.

The hook bolts were placed around the mounting hole in the bottom of the wash basins on both sides and adjust the direction of the conical pad in the direction consistent with the mounting holes.