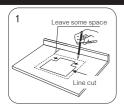

## Process of installation LAVATORY

Depending on the installation location to install the sheet-like positioning wash pen wash basins installed along the edges of the sheet-like contour washbasin with mounting holes depicted in the table

Warning: washbasin countertop mounting position should take into account the need to install the faucet size, as too close to the wall, it may lead to the drainage rod can not be installed or not working.

### L1616C

Mounting holes along the contour cutting contour drains and faucet with table size installed properly cut faucet mounting holes WARNING: wash the outer contour line only as a location positioning wash with, do not cut, cutting losses due to errors caused by my company irresponsible.