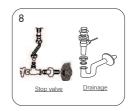

Warning: Never use epoxy glue loss or hardened larger volume of sealing material, and thus caused the company responsible

Connecting water and drainage pipes