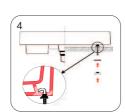

The hook bolts were placed around the mounting hole in the bottom of the wash basins on both sides and adjust the direction of the conical pad in the direction consistent with the mounting holes.

# TOTO

The face wash carefully propped up, slowly add the table after the hook bolt mounting holes aligned, and in accordance with the method shown in the table will wash fixed

Once the sealing material hardens, the leader in accordance with the requirements of the specification on its instructions to install the countertop