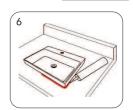

# TOTO

The face wash carefully propped up, slowly add the table after the hook bolt mounting holes aligned, and in accordance with the method shown in the table will wash fixed

Once the sealing material hardens, the leader in accordance with the requirements of the specification on its instructions to install the countertop

### L1616C

L1616C

The maximum thickness of the mounting table is 35mm thick countertop will affect the strength of the installation, after installation, use a waterproof sealant around the edge of the wash basins and countertops in contact