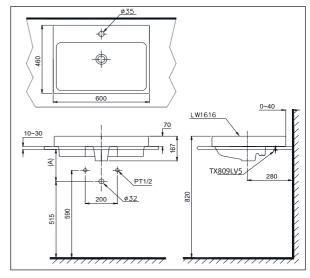

### ■ Specifications

Faucet hole at Console Lavatory

Faucet hole diameter : Ø35 mm.

Overflow hole : Ø21 mm

Product dimension : W600 x L460 x H70 (mm)

### L1616C

Mounting holes along the contour cutting contour drains and faucet with table size installed properly cut faucet mounting holes WARNING: wash the outer contour line only as a location positioning wash with, do not cut, cutting losses due to errors caused by my company irresponsible.

### L1616C

L1616C

The maximum thickness of the mounting table is 35mm thick countertop will affect the strength of the installation, after installation, use a waterproof sealant around the edge of the wash basins and countertops in contact