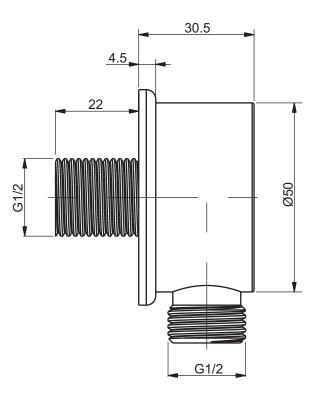

| Designation<br>NC SERIES<br>Shower elbow VHC500 |  |           |            | ΤΟΤΟ                                                                                                                                                                                                                                                                                    |
|-------------------------------------------------|--|-----------|------------|-----------------------------------------------------------------------------------------------------------------------------------------------------------------------------------------------------------------------------------------------------------------------------------------|
| Altered                                         |  | Scale 1:1 |            | This drawing including the respective data may neither be duplicated<br>nor modified nor altered without the consent of TOTO Europe GmbH.<br>The usage of the data/technical drawings takes place at user's own<br>risk and under exclusion of any liability of TOTO Europe GmbH and/or |
|                                                 |  | Signed    | T.G.       | of the companies of the TOTO-Group. The indicated dimensions are<br>not binding; products are subject to change. Measurements shown<br>may be subject to small variations or are indicative.                                                                                            |
|                                                 |  | Date      | 01/12/2010 |                                                                                                                                                                                                                                                                                         |