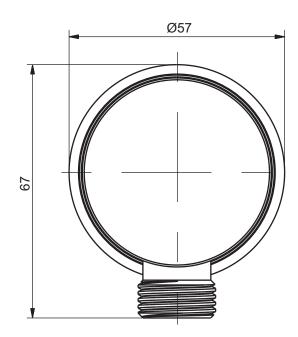

| Designation<br>NC SERIES<br>Shower elbow VHC500 |  |           |            | ΤΟΤΟ                                                                                                                                                                                                                                                                                    |
|-------------------------------------------------|--|-----------|------------|-----------------------------------------------------------------------------------------------------------------------------------------------------------------------------------------------------------------------------------------------------------------------------------------|
| Altered                                         |  | Scale 1:1 |            | This drawing including the respective data may neither be duplicated<br>nor modified nor altered without the consent of TOTO Europe GmbH.<br>The usage of the data/technical drawings takes place at user's own<br>risk and under exclusion of any liability of TOTO Europe GmbH and/or |
|                                                 |  | Signed    | T.G.       | of the companies of the TOTO-Group. The indicated dimensions are<br>not binding; products are subject to change. Measurements shown<br>may be subject to small variations or are indicative.                                                                                            |
|                                                 |  | Date      | 01/12/2010 |                                                                                                                                                                                                                                                                                         |